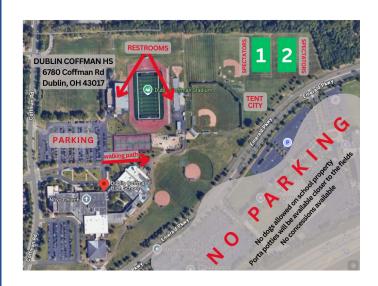

### **Field Maps**

#### BOYS

### Dublin Coffman High School 6780 Coffman Road Dublin OH 43017

**Concessions available** 

Merchandise available

No dogs allowed on school property