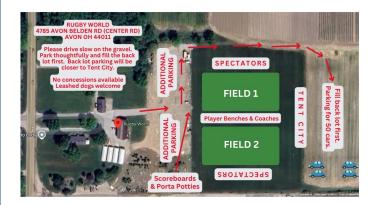

### **Field Maps**

#### GIRLS

### Rugby World 4785 Avon Belden Road Avon OH 44011

Please carpool if at all possible

**Concessions available** 

Merchandise available

Leashed dogs welcome