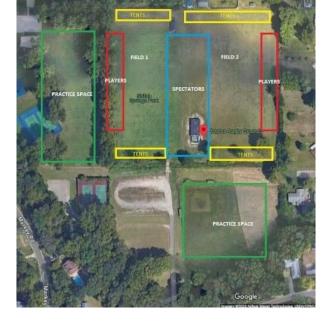

### Dayton Rugby Grounds 620 Shiloh Drive Dayton OH 45415

- Merchandise available for sale
- Leashed dogs welcome
- Concessions available