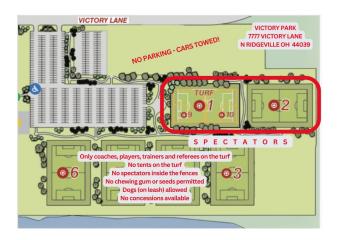

### Victory Park 7777 Victory Lane N Ridgeville OH 44039

- Merchandise available for sale
- Only coaches, players, assigned trainers & refs on the turf
- No tents on the turf
- No concessions
- Leashed dogs welcome
- No chewing gum
- No seeds