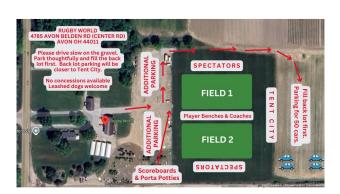

### Rugby World 4785 Avon Belden Road Avon OH 44011

- Merchandise for sale
- Park in the back lot until it is full. This
  is the closest parking to Tent City.
- No concessions
- Leashed dogs welcome