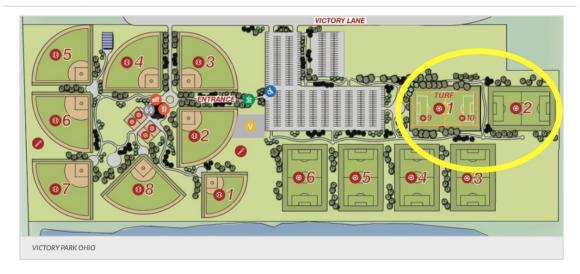

## Victory Park, 7777 Victory Ln, North Ridgeville, OH 44039

- Enter large parking lot at Victory Lane entrance (not the first driveway on left)
- Merchandise available
- No concessions at this location