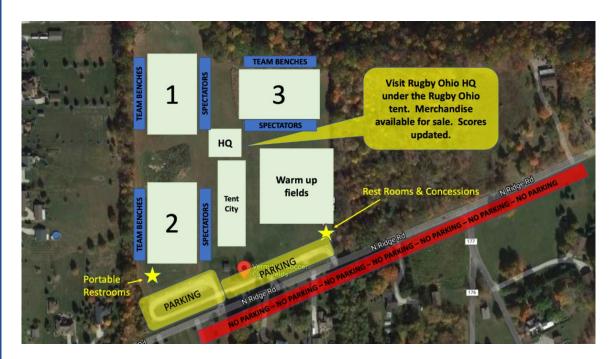

#### Vermilion Soccer Fields, 51400-51860 N Ridge Rd, Vermilion, OH 44089

- Parking is very limited. Please carpool as much as possible. No cars are permitted on the grass.
   The park is owned by the Metroparks and they are prepared to send tow trucks this year so please do everything you can to help with this. Thank you!
- Concessions available
- No merchandise available