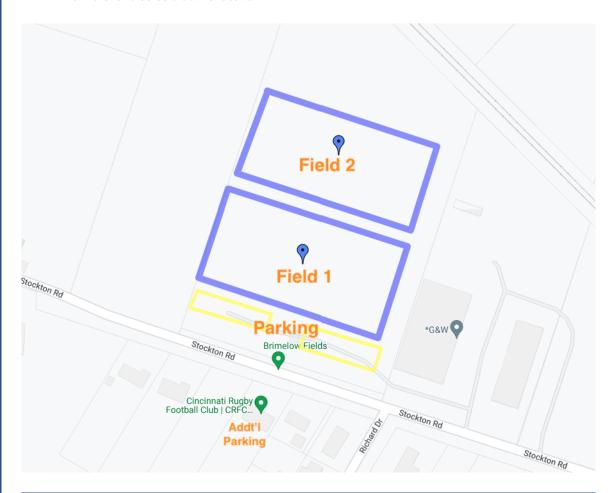

### Brimelow Fields, 6440 Stockton Rd, Fairfield, OH 45014

- Parking available in the lots adjacent to Field 1 as well as across the street at the rugby house.
- Concessions available
- No merchandise sold at this location