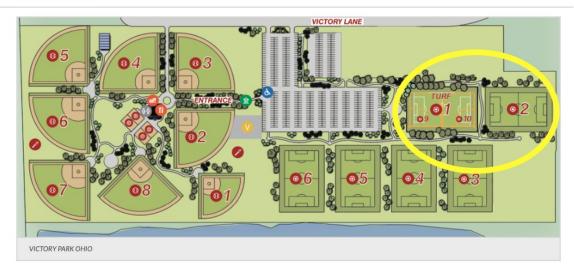

## Victory Park, 7777 Victory Ln, North Ridgeville, OH 44039

- Enter large parking lot at Victory Lane entrance (not the first driveway on left)
- Merchandise available
- No concessions at this location

## Park Map