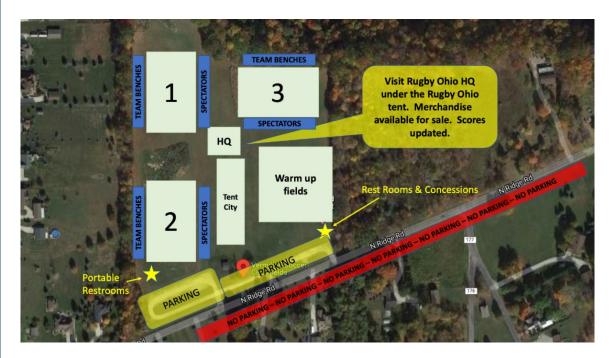

### Vermilion Soccer Fields, 51400-51860 N Ridge Rd, Vermilion, OH 44089

- Parking is very limited. Please carpool as much as possible. No cars are permitted on the grass.
   The park is owned by the Metroparks and they are prepared to send tow trucks this year so please do everything you can to help with this. Thank you!
- Games being played on Fields 1 and 2 this week
- Concessions available
- Merchandise available

## Park Map