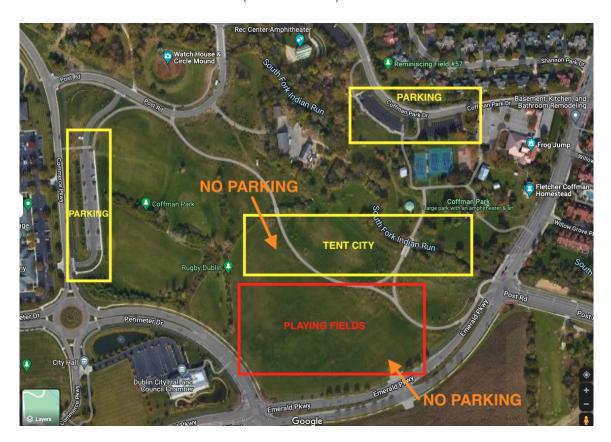

## Coffman Park, 5200 Emerald Pkwy, Dublin, OH 43017

- Parking only permitted in the marked parking lots. The City of Dublin is prepared to tow cars parked illegally.
- No concessions available
- Merchandise sold at this location (but not on 10/15)

## Park Map