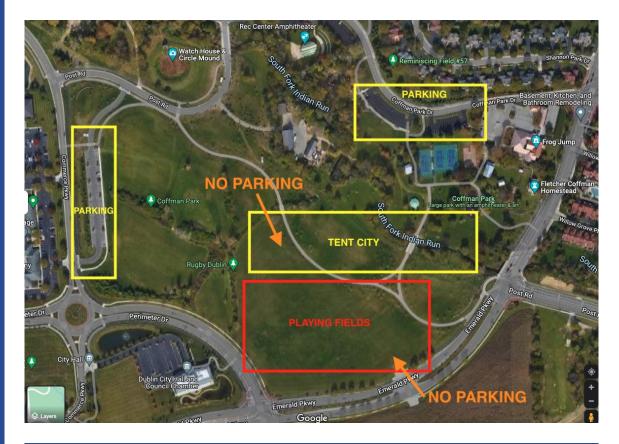

### Week 3 Venues & Maps

# Park Map

# Coffman Park, 5200 Emerald Pkwy, Dublin, OH 43017

- Parking only permitted in the marked parking lots. The City of Dublin is prepared to tow cars parked illegally.
- No concessions available
- Merchandise sold at this location (but not on 10/15)