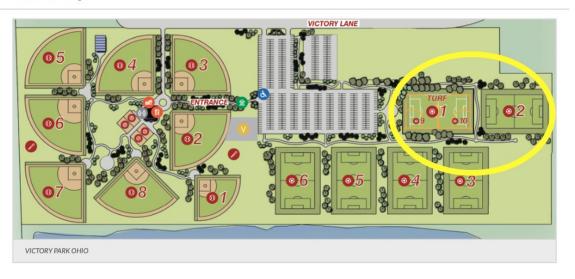

### Week 3 Venues & Maps

### Victory Park, 7777 Victory Ln, North Ridgeville, OH 44039

- Enter large parking lot at Victory Lane entrance (not the first driveway on left)
- Merchandise available
- No concessions at this location

# Park Map