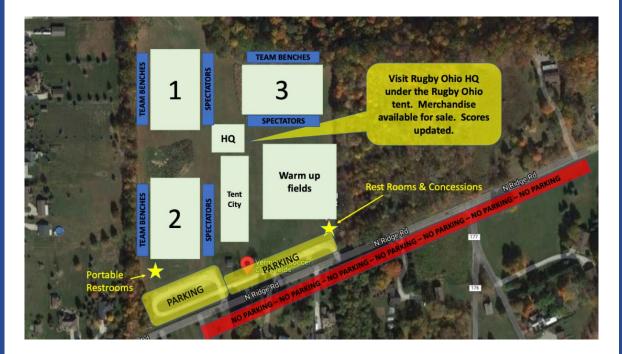

### Week 3 Venues & Maps

#### Vermilion Soccer Fields, 51400-51860 N Ridge Rd, Vermilion, OH 44089

- Parking is very limited. Please carpool as much as possible. No cars are permitted on the grass. The park is owned by the Metroparks and they are prepared to send tow trucks this year so please do everything you can to help with this. Thank you!
- Games being played on Fields 1 and 2 this week and next
- Concessions available
- Merchandise available

# Park Map