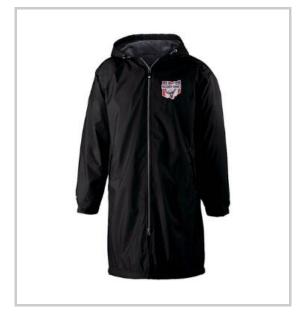

## **Special Order Stadium Coats**

There were loads of requests for the stadium coats you saw some of us wearing at the Fall Finals. We've worked with our vendor to put together an online store for you. You can choose from a couple of different colors. These will ship directly to your home. If a program would like to have these available for their team, email <a href="mailto:info@rugbyohio.com">info@rugbyohio.com</a> and we'll have your team added to the list of options. Rugby Ohio is not making money on these but is just offering the opportunity to others as we've already hit the minimum required for an order. Order by December 11th for delivery by Christmas. Coats are \$160 each.