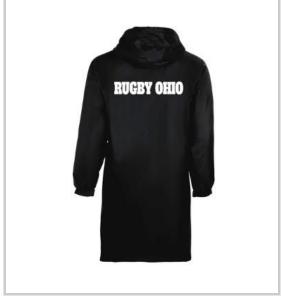

## **Special Order Stadium Coats**

There were loads of requests for the stadium coats you saw some of us wearing at the Fall Finals. We've worked with our vendor to put together an online store for you. You can choose from a couple of different colors. These will ship directly to your home. If a program would like to have these available for their team, email <a href="mailto:info@rugbyohio.com">info@rugbyohio.com</a> and we'll have your team added to the list of options. Rugby Ohio is not making money on these but is just offering the opportunity to others as we've already hit the minimum required for an order. Order by December 11th for delivery by Christmas. Coats are \$160 each.