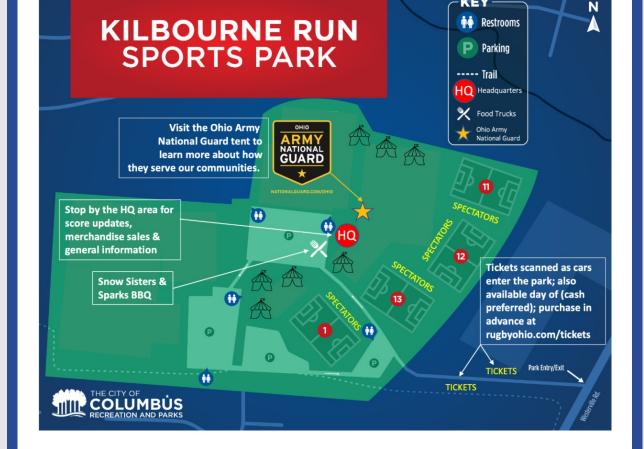

Important information for Sunday:

- No dogs allowed at the venue
- Tickets available at the gate (cash) or in advance (credit card) through the Rugby Ohio Box Office. Tickets will be scanned or cash collected as cars enter the park. Please be ready to help keep the traffic moving. Wristbands will be provided to ticket holders.
  - Adults, \$10
  - Students K-12th, \$5 (Players do not need a ticket)
  - Family Pass, \$20 (includes 2 adults and 2 students)
  - Senior Citizens, \$5
  - Children 5 and under Free
- Teams are able to set up tents in the open areas around the fields. Please be sure to clean up your area when the day is finished.
- All finals are scheduled for 3pm. Trophies/plaques awarded immediately following last final, along with Player of the Match recognition provided by the Ohio Army National Guard.
- There are no bleachers at this venue. You are welcome to bring chairs. Spectators will view from the opposite side of team benches. Please stay back at least 5 yards from the sideline for the safety of all involved.
- The field locations have been updated on the venue map. Field 1: Boys Shield; Field 13: Boys Cup; Field 12: Girls Cup; Field 11: Girls Shield. Each field will also host some JV exhibition games.

### Sunday, October 30th Kilbourne Run Sports Park 4625 Westerville Rd, Columbus, OH 43231

### **Merchandise & Food Trucks**

There won't be traditional concessions this week but we are pleased to welcome back Snow Sisters and Sparks BBQ food trucks! We'll also have all of the merchandise out and ready for you to shop. There are some great items for your holiday shopping!

Be sure to say hello to the folks from our exclusive military partner, the Ohio Army National Guard, who will be on hand to speak with players and provide recognition for our Player of the Match recipients!