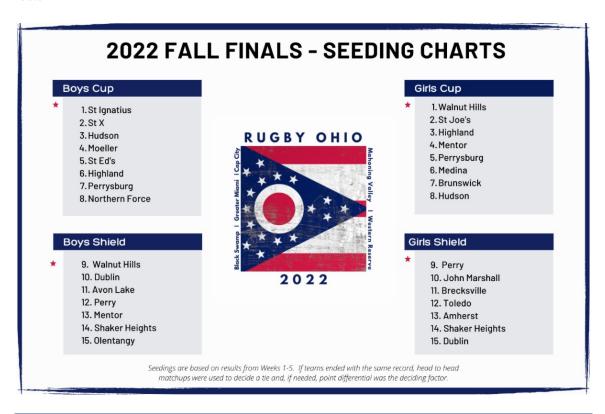

## **Fall 7s Final Seedings**

Congratulations to all teams on a fantastic regular season!

Here are the seedings for the finals. Teams were seeded by record. Ties were broken based on head to head results and, if head to head was not applicable or sufficient, point differential was the determining factor.