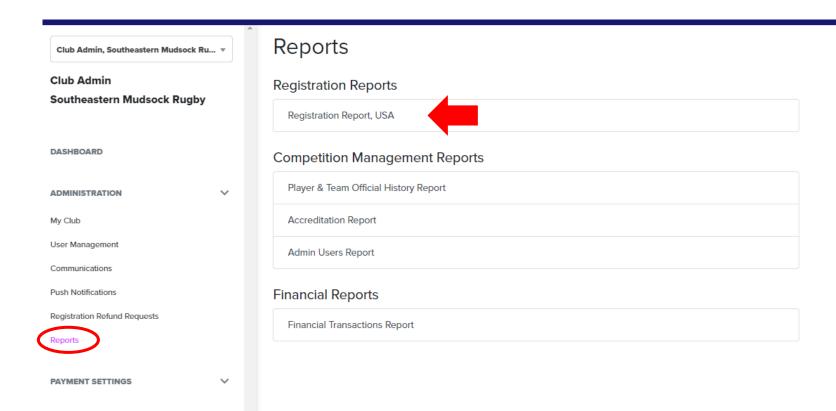

ils



## Administration Dropdown: My Club/Contacts



## Administration Dropdown: My Club/Website



## Administration Dropdown: My Club/Website (cont'd)





#### Administration Dropdown: My Club/Website (Fixtures/Results)



#### Administration Dropdown: My Club/Website (Fixtures/Results)





## Administration Dropdown: User Management



## Administration Dropdown: User Management (cont'd)



## Administration Dropdown: Communications (email)



## Administration Dropdown: Communications (email continued)



## Administration Dropdown: Push Notifications



## Administration Dropdown: Registration Refund Requests



# Administration Dropdown: Registration Refund Requests

← Back

#### Registration Refund Request Details



## Administration Dropdown: Registration Refund Requests













When a filter has a dropdown box, only select 1 item. If you select 2 or more, the data query is understood as a "Required And" and not an "Either" or "Or"