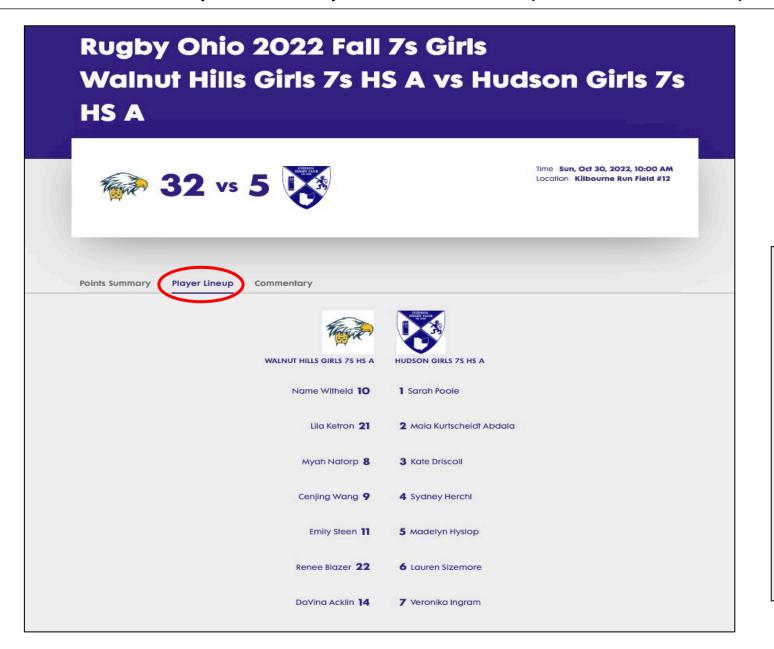

RX Reference Manual for Club Admins

Section 1 - Administration

## Rugby Xplorer Profile



## **Rugby Xplorer Registration**



#### **Admin Portal**



## Admin Portal (Club)

Menu dropdowns are the same but options within dropdowns are not.



#### **Admin Portal**



Club Admin, Westfield Shamrocks Rugby 🔻



#### Club Admin

#### **Westfield Shamrocks Rugby**



Help

## Administration Dropdown



Reports

## Administration Dropdown: My Club/Details



## Administration Dropdown: My Club/Contacts



## Administration Dropdown: My Club/Website



## Administration Dropdown: My Club/Website (cont'd)





#### Administration Dropdown: My Club/Website (Fixtures/Results)



#### Administration Dropdown: My Club/Website (Fixtures/Results)





## Administration Dropdown: User Management



## Administration Dropdown: User Management (cont'd)



## Administration Dropdown: Communications (email)



## Administration Dropdown: Communications (email continued)



## Administration Dropdown: Push Notifications



## Administration Dropdown: Registration Refund Requests



# Administration Dropdown: Registration Refund Requests

← Back

#### Registration Refund Request Details



## Administration Dropdown: Registration Refund Requests













When a filter has a dropdown box, only select 1 item. If you select 2 or more, the data query is understood as a "Required And" and not an "Either" or "Or"