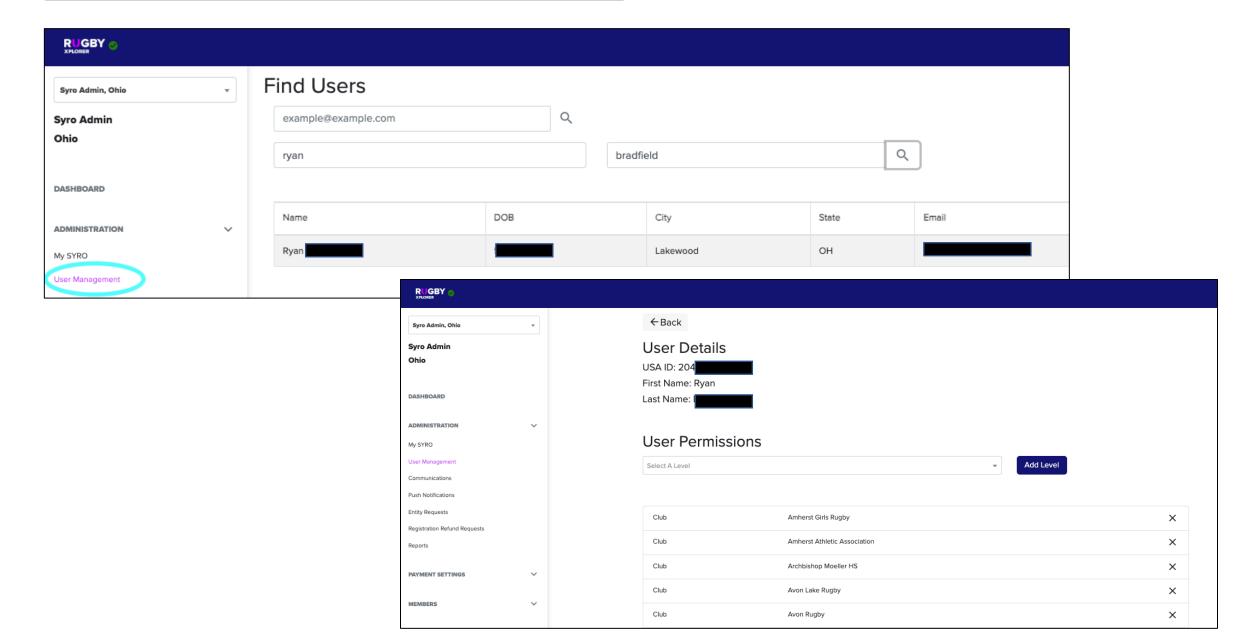

## Administration Dropdown: User Management

## Administration Dropdown: User Management (cont'd)