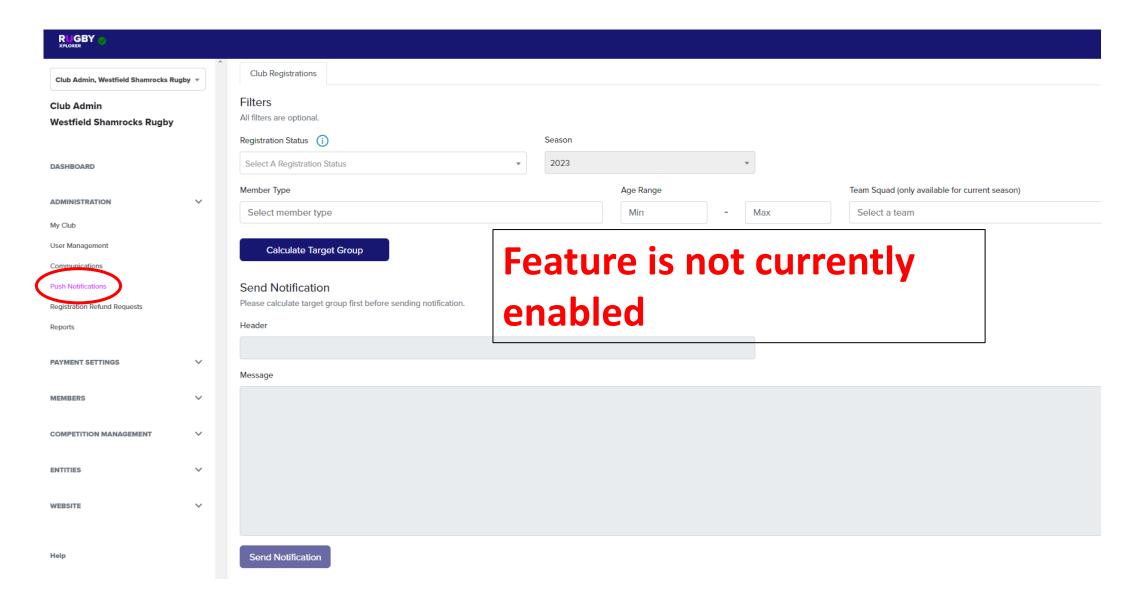

in dropdowns are not.



#### **Admin Portal**



Club Admin, Westfield Shamrocks Rugby 🔻



#### Club Admin

#### **Westfield Shamrocks Rugby**



Help

## Administration Dropdown



Reports

## Administration Dropdown: My Club/Details



## Administration Dropdown: My Club/Contacts



## Administration Dropdown: My Club/Website



## Administration Dropdown: My Club/Website (cont'd)





#### Administration Dropdown: My Club/Website (Fixtures/Results)



#### Administration Dropdown: My Club/Website (Fixtures/Results)





## Administration Dropdown: User Management



## Administration Dropdown: User Management (cont'd)



## Administration Dropdown: Communications (email)



## Administration Dropdown: Communications (email continued)



## Administration Dropdown: Push Notifications



## Administration Dropdown: Registration Refund Requests



# Administration Dropdown: Registration Refund Requests

← Back

#### Registration Refund Request Details



## Administration Dropdown: Registration Refund Requests













When a filter has a dropdown box, only select 1 item. If you select 2 or more, the data query is understood as a "Required And" and not an "Either" or "Or"