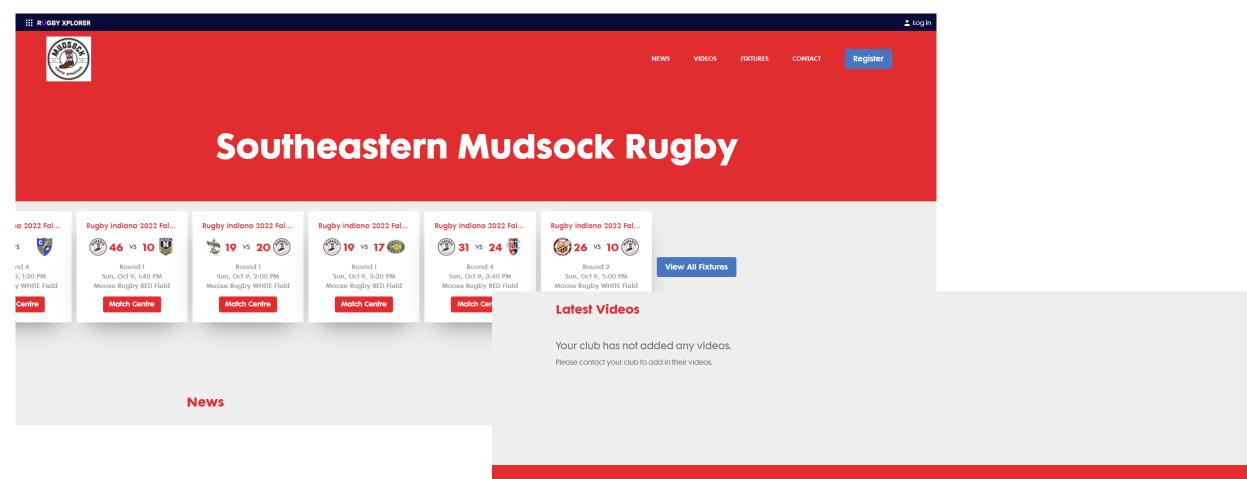

RX Reference Manual for Club Admins

Section 1 - Administration

## Rugby Xplorer Profile



## **Rugby Xplorer Registration**



#### **Admin Portal**



## Admin Portal (Club)

Menu dropdowns are the same but options within dropdowns are not.



#### **Admin Portal**



Club Admin, Westfield Shamrocks Rugby 🔻



#### Club Admin

#### **Westfield Shamrocks Rugby**



Help

## Administration Dropdown



Reports

## Administration Dropdown: My Club/Details



## Administration Dropdown: My Club/Contacts



## Administration Dropdown: My Club/Website



## Administration Dropdown: My Club/Website (cont'd)





#### Administration Dropdown: My Club/Website (Fixtures/Results)



#### Administration Dropdown: My Club/Website (Fixtures/Results)





## Administration Dropdown: User Management



## Administration Dropdown: User Management (cont'd)



## Administration Dropdown: Communications (email)



## Administration Dropdown: Communications (email continued)



## Administration Dropdown: Push Notifications



## Administration Dropdown: Registration Refund Requests



# Administration Dropdown: Registration Refund Requests

← Back

#### Registration Refund Request Details



## Administration Dropdown: Registration Refund Requests













When a filter has a dropdown box, only select 1 item. If you select 2 or more, the data query is understood as a "Required And" and not an "Either"