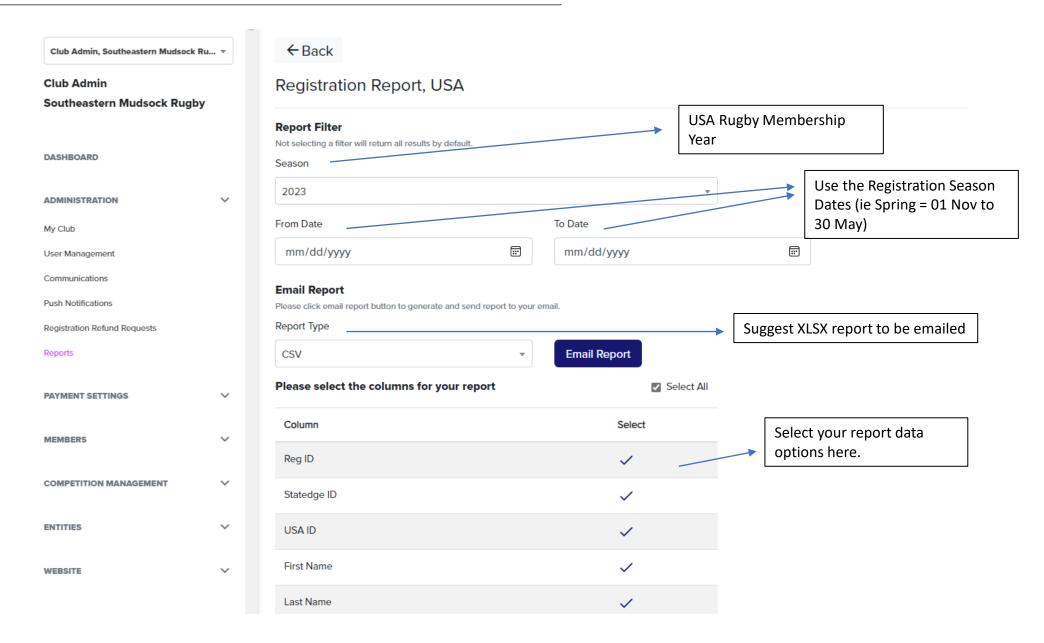

## Administration Dropdown

Reports

## Administration Dropdown: Registration Refund Requests

When a filter has a dropdown box, only select 1 item. If you select 2 or more, the data query is understood as a "Required And" and not an "Either" or "Or"