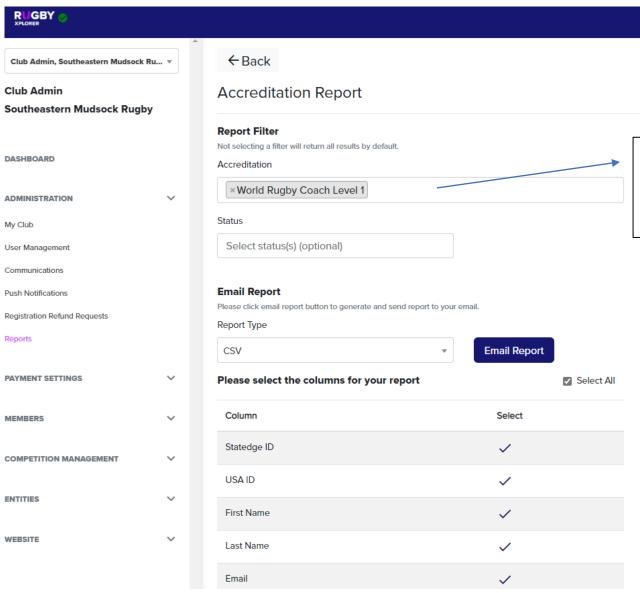

## Administration Dropdown

Reports

## Administration Dropdown: Registration Refund Requests

When a filter has a dropdown box, only select 1 item. If you select 2 or more, the data query is understood as a "Required And" and not an "Either" or "Or"