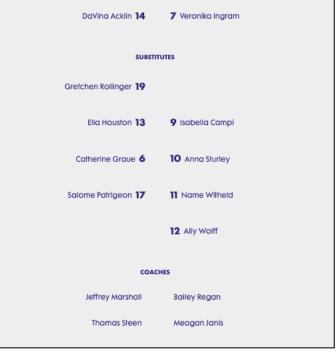

RX Reference Manual for Club Admins

Section 1 - Administration

## Rugby Xplorer Profile



## **Rugby Xplorer Registration**



#### **Admin Portal**



## Admin Portal (Club)

Menu dropdowns are the same but options within dropdowns are not.



#### **Admin Portal**



Club Admin, Westfield Shamrocks Rugby 🔻



#### Club Admin

#### **Westfield Shamrocks Rugby**



Help

## Administration Dropdown



Reports

## Administration Dropdown: My Club/Details



## Administration Dropdown: My Club/Contacts



## Administration Dropdown: My Club/Website



## Administration Dropdown: My Club/Website (cont'd)





#### Administration Dropdown: My Club/Website (Fixtures/Results)



#### Administration Dropdown: My Club/Website (Fixtures/Results)





## Administration Dropdown: User Management



## Administration Dropdown: User Management (cont'd)



## Administration Dropdown: Communications (email)



## Administration Dropdown: Communications (email continued)



## Administration Dropdown: Push Notifications



## Administration Dropdown: Registration Refund Requests



# Administration Dropdown: Registration Refund Requests

← Back

#### Registration Refund Request Details



## Administration Dropdown: Registration Refund Requests













When a filter has a dropdown box, only select 1 item. If you select 2 or more, the data query is understood as a "Required And" and not an "Either" or "Or"