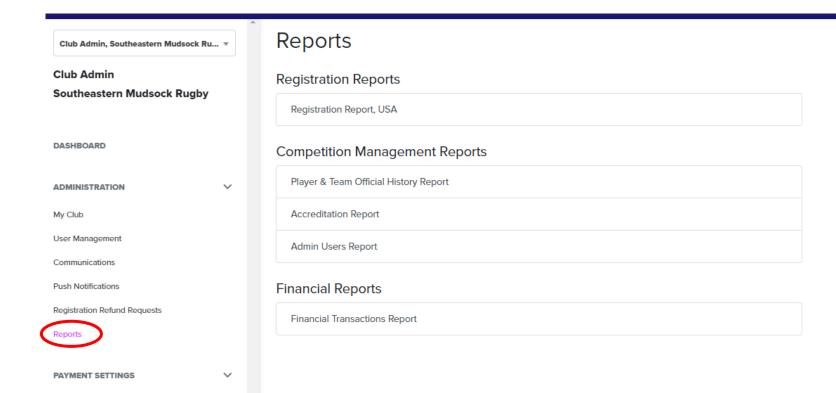

tails



## Administration Dropdown: My Club/Contacts



## Administration Dropdown: My Club/Website



## Administration Dropdown: My Club/Website (cont'd)





#### Administration Dropdown: My Club/Website (Fixtures/Results)



#### Administration Dropdown: My Club/Website (Fixtures/Results)





## Administration Dropdown: User Management



## Administration Dropdown: User Management (cont'd)



## Administration Dropdown: Communications (email)



## Administration Dropdown: Communications (email continued)



## Administration Dropdown: Push Notifications



## Administration Dropdown: Registration Refund Requests



# Administration Dropdown: Registration Refund Requests

← Back

#### Registration Refund Request Details



## Administration Dropdown: Registration Refund Requests













When a filter has a dropdown box, only select 1 item. If you select 2 or more, the data query is understood as a "Required And" and not an "Either" or "Or"