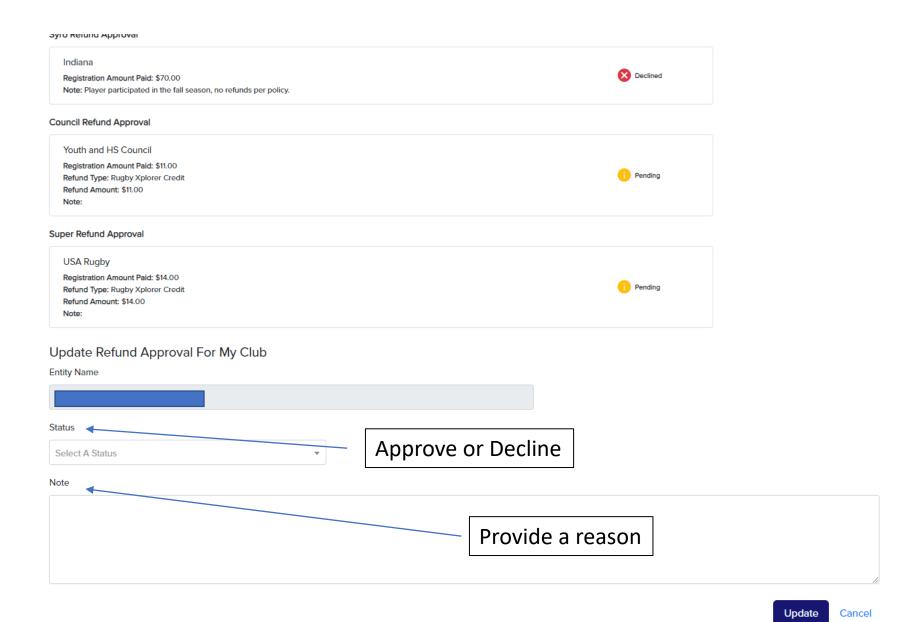

## Administration Dropdown: Registration Refund Requests

# Administration Dropdown: Registration Refund Requests

← Back

#### Registration Refund Request Details