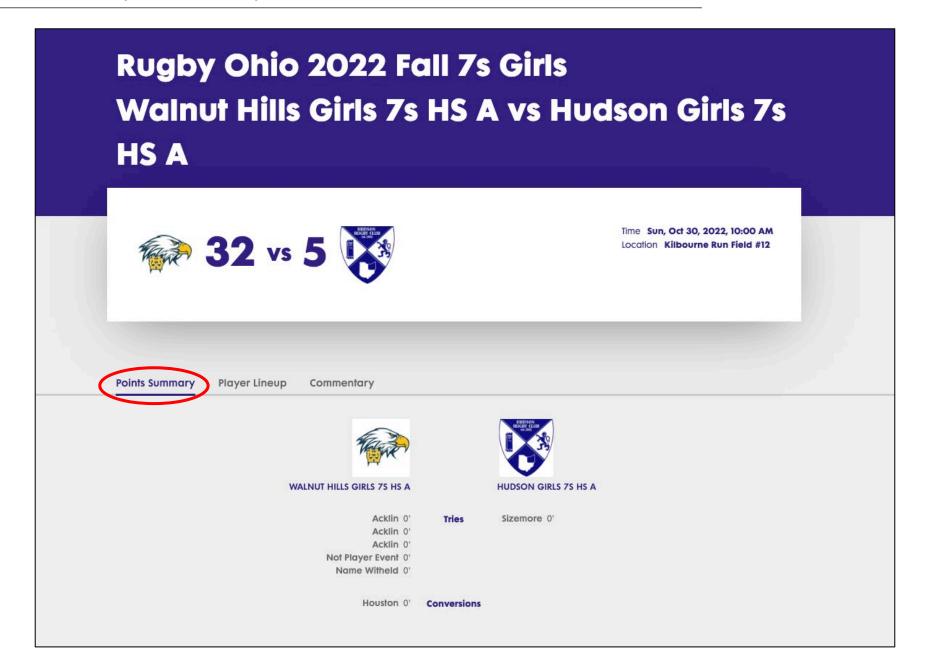

RX Reference Manual for Club Admins

Section 1 - Administration

## Rugby Xplorer Profile



## **Rugby Xplorer Registration**



#### **Admin Portal**



## Admin Portal (Club)

Menu dropdowns are the same but options within dropdowns are not.



#### **Admin Portal**



Club Admin, Westfield Shamrocks Rugby 🔻



#### Club Admin

#### **Westfield Shamrocks Rugby**



Help

## Administration Dropdown



Reports

## Administration Dropdown: My Club/Details



## Administration Dropdown: My Club/Contacts



## Administration Dropdown: My Club/Website



## Administration Dropdown: My Club/Website (cont'd)





#### Administration Dropdown: My Club/Website (Fixtures/Results)



#### Administration Dropdown: My Club/Website (Fixtures/Results)





## Administration Dropdown: User Management



## Administration Dropdown: User Management (cont'd)



## Administration Dropdown: Communications (email)



## Administration Dropdown: Communications (email continued)



## Administration Dropdown: Push Notifications



## Administration Dropdown: Registration Refund Requests



# Administration Dropdown: Registration Refund Requests

← Back

#### Registration Refund Request Details



## Administration Dropdown: Registration Refund Requests













When a filter has a dropdown box, only select 1 item. If you select 2 or more, the data query is understood as a "Required And" and not an "Either" or "Or"