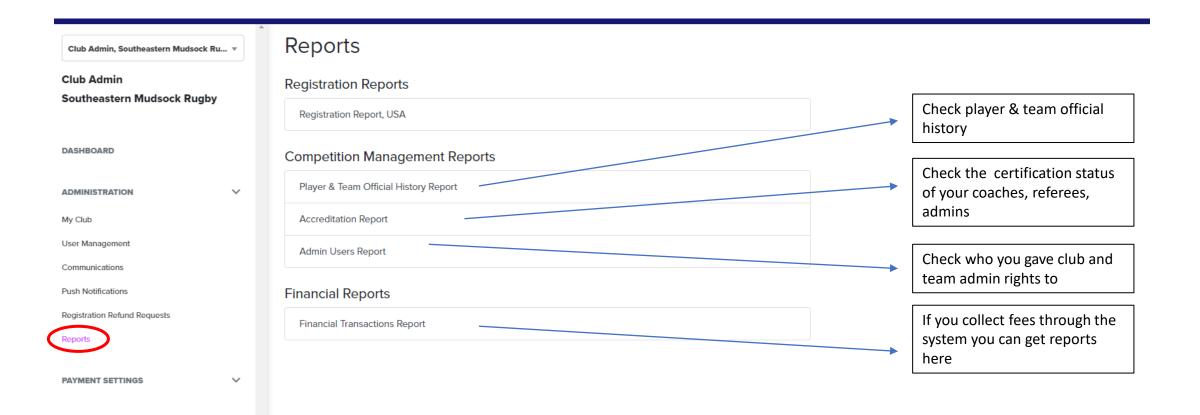

s



## Administration Dropdown: My Club/Contacts



## Administration Dropdown: My Club/Website



## Administration Dropdown: My Club/Website (cont'd)





#### Administration Dropdown: My Club/Website (Fixtures/Results)



#### Administration Dropdown: My Club/Website (Fixtures/Results)





## Administration Dropdown: User Management



## Administration Dropdown: User Management (cont'd)



## Administration Dropdown: Communications (email)



## Administration Dropdown: Communications (email continued)



## Administration Dropdown: Push Notifications



## Administration Dropdown: Registration Refund Requests



# Administration Dropdown: Registration Refund Requests

← Back

#### Registration Refund Request Details



## Administration Dropdown: Registration Refund Requests













When a filter has a dropdown box, only select 1 item. If you select 2 or more, the data query is understood as a "Required And" and not an "Either" or "Or"