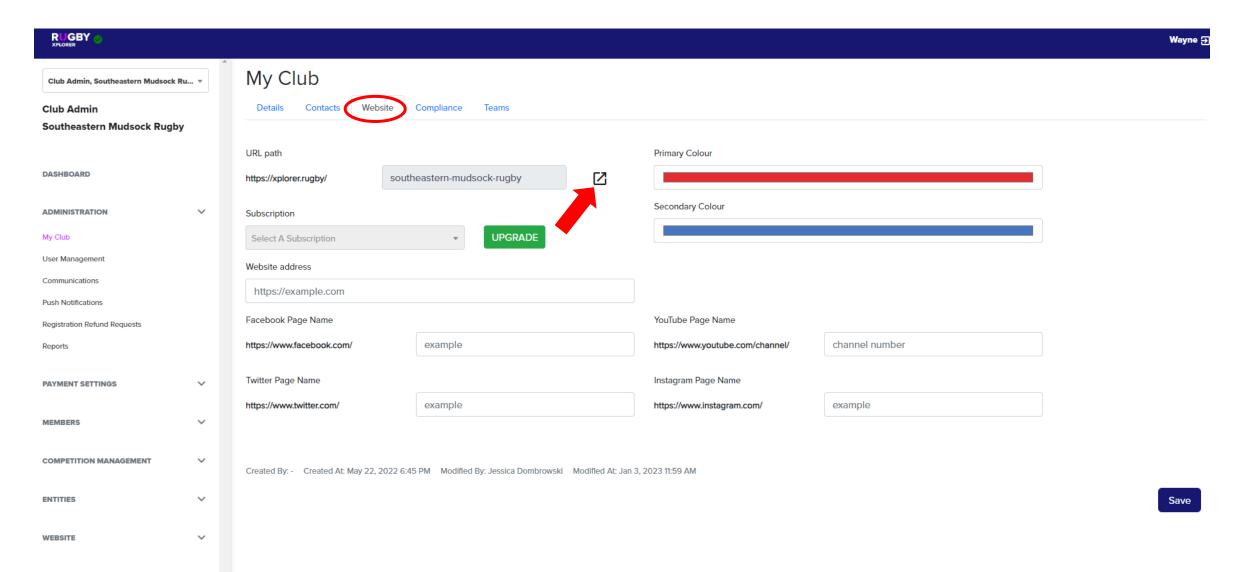

## Administration Dropdown: My Club/Website

## Administration Dropdown: My Club/Website (cont'd)