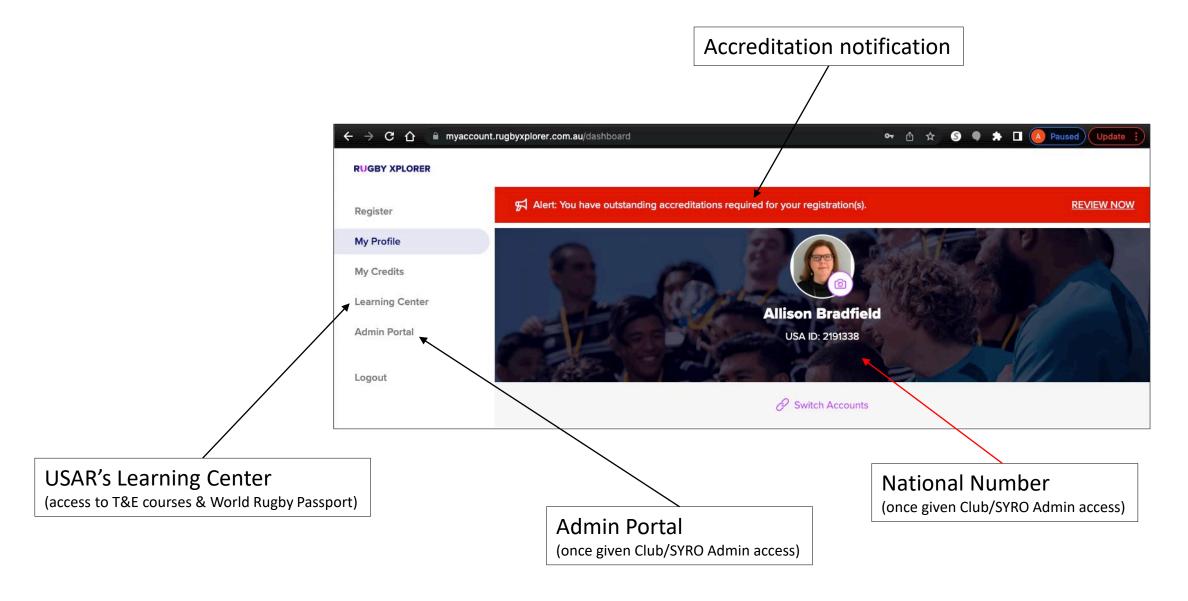

RX Reference Manual for Club Admins

Section 1 - Administration

## Rugby Xplorer Profile



## **Rugby Xplorer Registration**



#### **Admin Portal**



## Admin Portal (Club)

Menu dropdowns are the same but options within dropdowns are not.



#### **Admin Portal**



Club Admin, Westfield Shamrocks Rugby 🔻



#### Club Admin

#### **Westfield Shamrocks Rugby**



Help

## Administration Dropdown



Reports

## Administration Dropdown: My Club/Details



## Administration Dropdown: My Club/Contacts



## Administration Dropdown: My Club/Website



## Administration Dropdown: My Club/Website (cont'd)





#### Administration Dropdown: My Club/Website (Fixtures/Results)



#### Administration Dropdown: My Club/Website (Fixtures/Results)





## Administration Dropdown: User Management



## Administration Dropdown: User Management (cont'd)



## Administration Dropdown: Commun