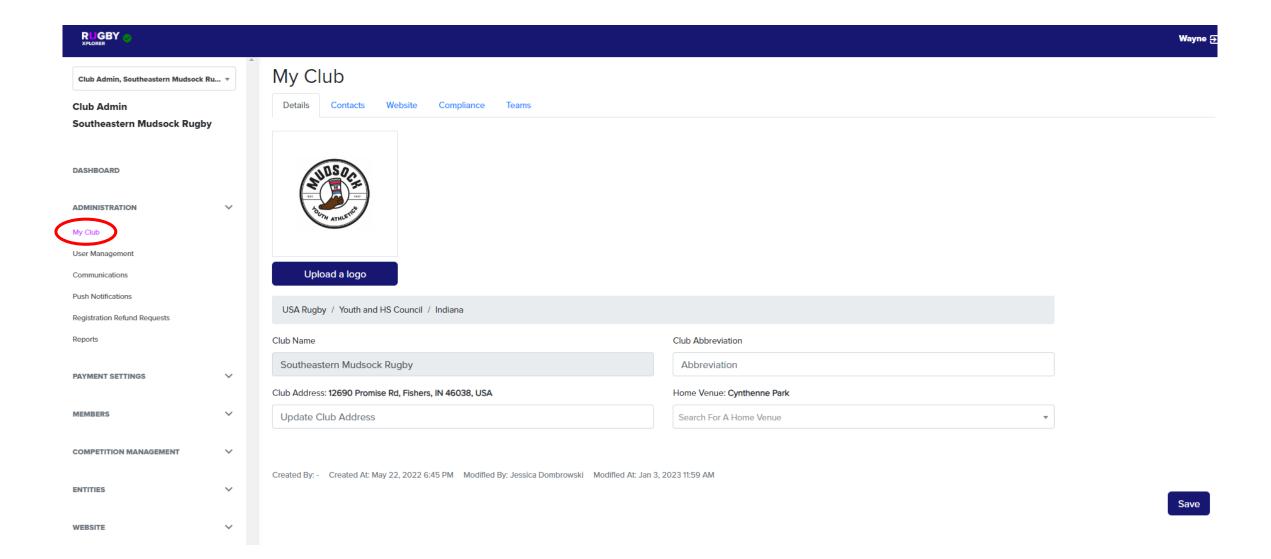

RX Reference Manual for Club Admins

Section 1 - Administration

## Rugby Xplorer Profile



## **Rugby Xplorer Registration**



#### **Admin Portal**



## Admin Portal (Club)

Menu dropdowns are the same but options within dropdowns are not.



#### **Admin Portal**



Club Admin, Westfield Shamrocks Rugby 🔻



#### Club Admin

#### **Westfield Shamrocks Rugby**



Help

## Administration Dropdown



Reports

## Administration Dropdown: My Club/Details



## Administration Dropdown: My Club/Contacts



## Administration Dropdown: My Club/Website



## Administration Dropdown: My Club/Website (cont'd)





#### Administration Dropdown: My Club/Website (Fixtures/Results)



#### Administration Dropdown: My Club/Website (Fixtures/Results)





## Administration Dropdown: User Management



## Administration Dropdown: User Management (cont'd)



## Administration Dropdown: Communications (email)



## Administration Dropdown: Communications (email continued)



## Administration Dropdown: Push Notifications



## Administration Dropdown: Registration Refund Requests



# Administration Dropdown: Registration Refund Requests

← Back

#### Registration Refund Request Details



## Administration Dropdown: Registration Refund Requests