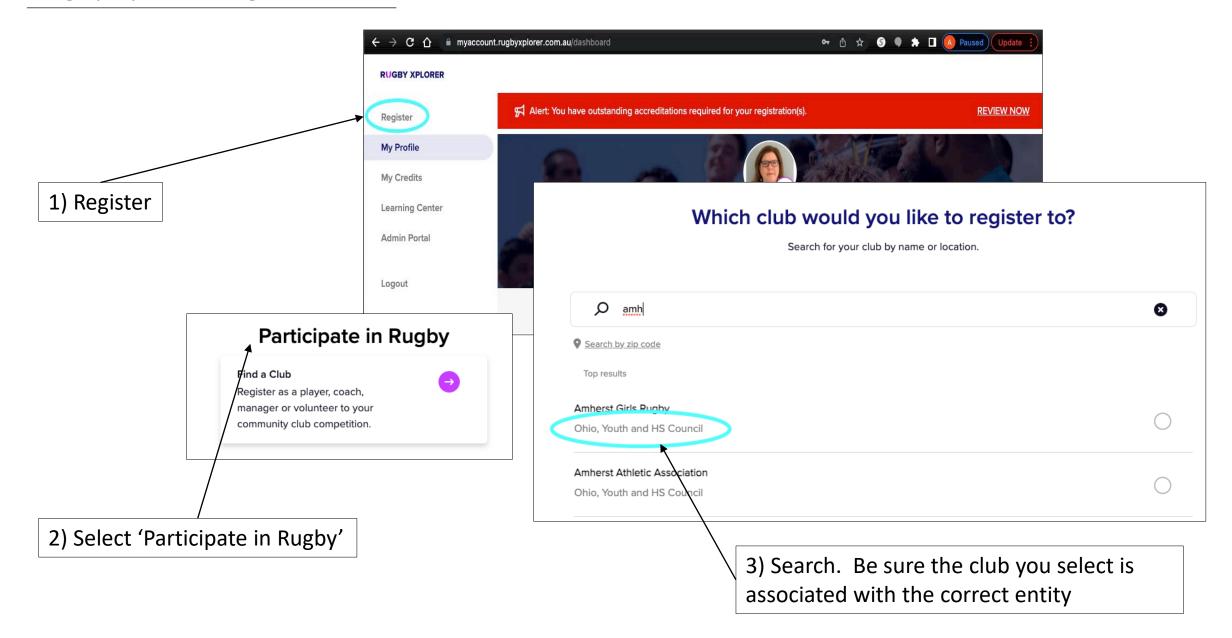

RX Reference Manual for Club Admins

Section 1 - Administration

## Rugby Xplorer Profile



## **Rugby Xplorer Registration**



#### **Admin Portal**



## Admin Portal (Club)

Menu dropdowns are the same but options within dropdowns are not.



#### **Admin Portal**



Club Admin, Westfield Shamrocks Rugby 🔻



#### Club Admin

#### **Westfield Shamrocks Rugby**



Help

## Administration Dropdown



Reports

## Administration Dropdown: My Club/Details



## Administration Dropdown: My Club/Contacts



## Administration Dropdown: My Club/Website



## Administration Dropdown: My Club/Website (cont'd)





#### Administration Dropdown: My Club/Website (Fixtures/Results)



#### Administration Dropdown: My Club/Website (Fixtures/Results)





## Administration Dropdown: User Management



## Administration Dropdown: User Management (cont'd)



## Administration Dropdown: Communications (email)



## Administration