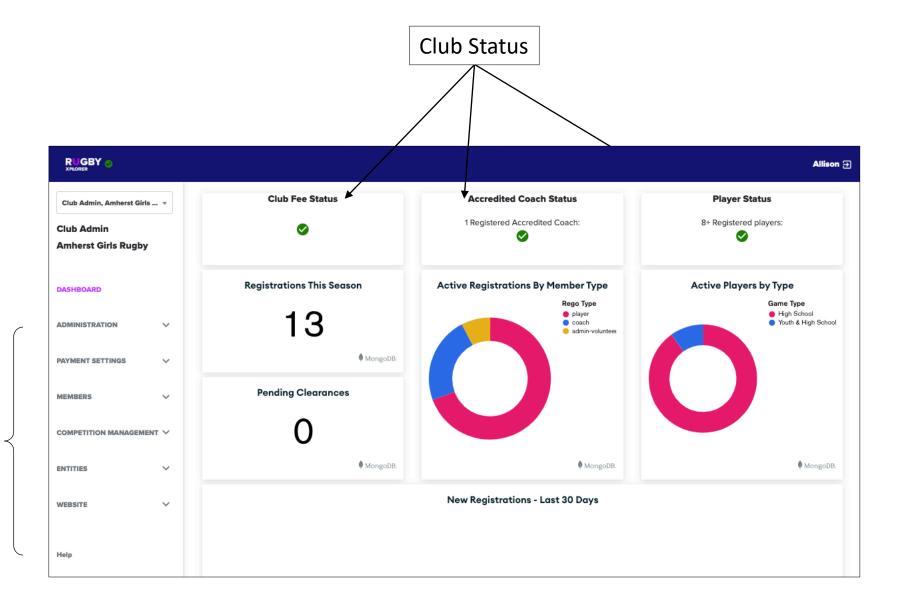

## Admin Portal (Club)

Menu dropdowns are the same but options within dropdowns are not.