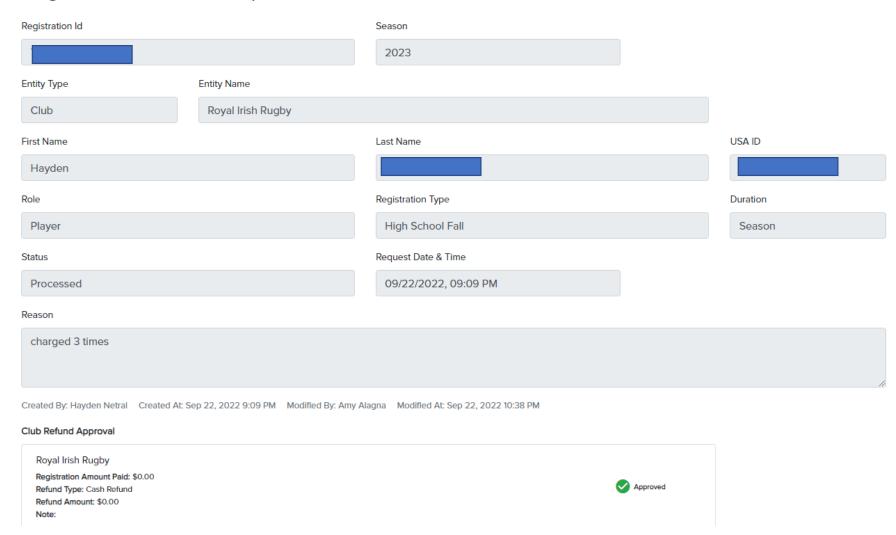

on Dropdown



Reports

## Administration Dropdown: My Club/Details



## Administration Dropdown: My Club/Contacts



## Administration Dropdown: My Club/Website



## Administration Dropdown: My Club/Website (cont'd)





#### Administration Dropdown: My Club/Website (Fixtures/Results)



#### Administration Dropdown: My Club/Website (Fixtures/Results)





## Administration Dropdown: User Management



## Administration Dropdown: User Management (cont'd)



## Administration Dropdown: Communications (email)



## Administration Dropdown: Communications (email continued)



## Administration Dropdown: Push Notifications



## Administration Dropdown: Registration Refund Requests



# Administration Dropdown: Registration Refund Requests

← Back

#### Registration Refund Request Details



## Administration Dropdown: Registration Refund Requests













When a filter has a dropdown box, only select 1 item. If you select 2 or more, the data query is understood as a "Required And" and not an "Either" or "Or"