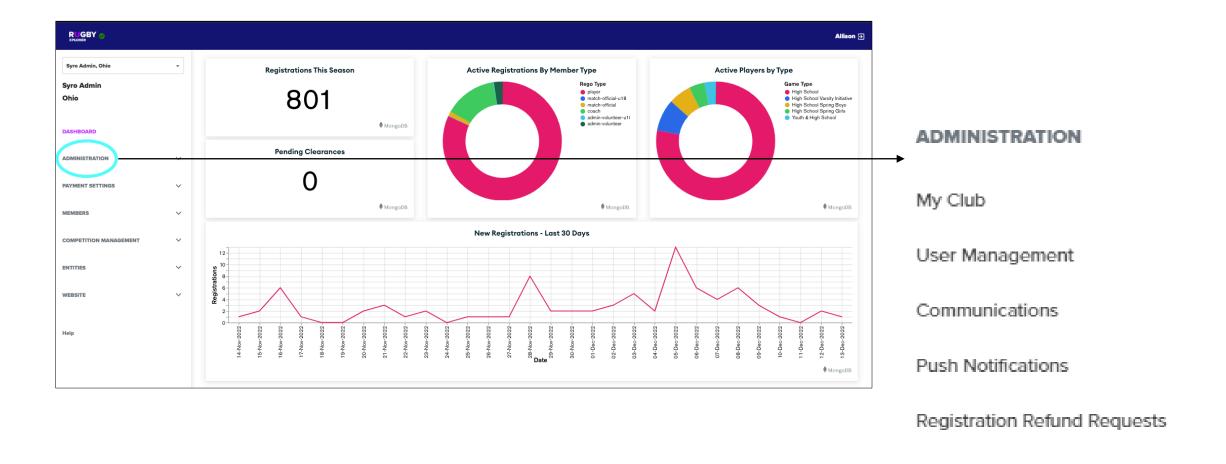

RX Reference Manual for Club Admins

Section 1 - Administration

## Rugby Xplorer Profile



## **Rugby Xplorer Registration**



#### **Admin Portal**



## Admin Portal (Club)

Menu dropdowns are the same but options within dropdowns are not.



#### **Admin Portal**



Club Admin, Westfield Shamrocks Rugby 🔻



#### Club Admin

#### **Westfield Shamrocks Rugby**



Help

## Administration Dropdown



Reports

## Administration Dropdown: My Club/Details



## Administration Dropdown: My Club/Contacts



## Administration Dropdown: My Club/Website



## Administration Dropdown: My Club/Website (cont'd)





#### Administration Dropdown: My Club/Website (Fixtures/Results)



#### Administration Dropdown: My Club/Website (Fixtures/Results)





## Administration Dropdown: User Management



## Administration Dropdown: User Management (cont'd)



## Administration Dropdown: Communications (email)



## Administration Dropdown: Communications (email continued)



## Administration Dropdown: Push Notifications



## Administration Dropdown: Registration Refund Requests



# Administration Dropdown: Registration Refund Requests

← Back

#### Registration Refund Request Details



## Administ