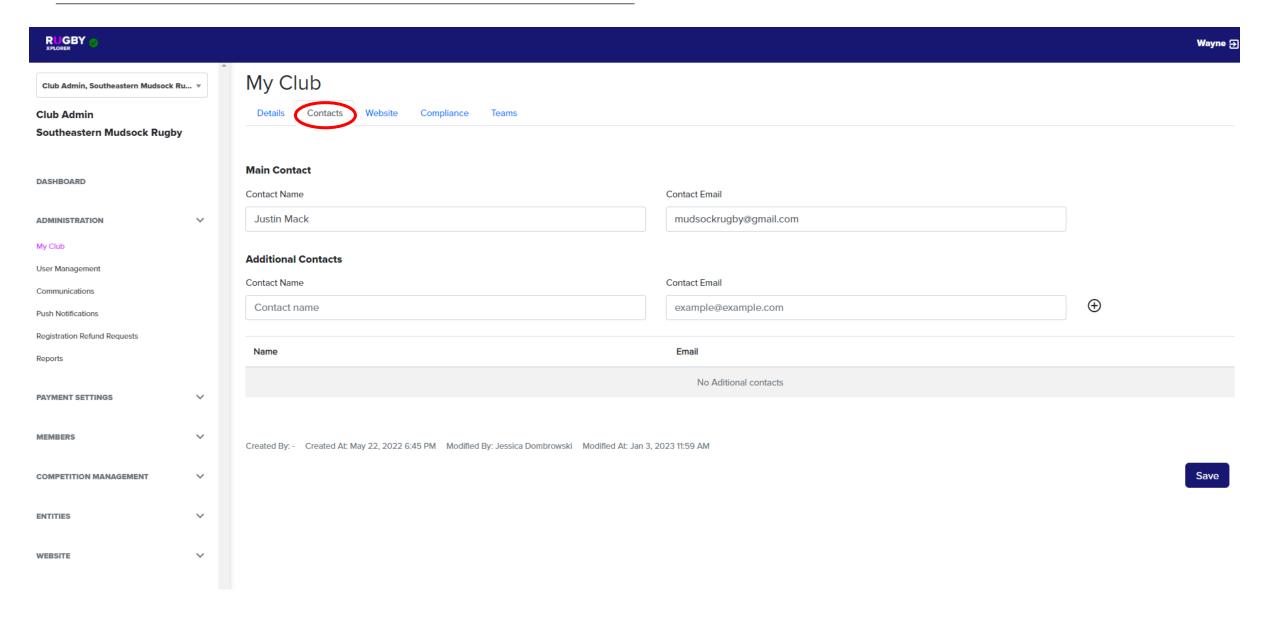

RX Reference Manual for Club Admins

Section 1 - Administration

## Rugby Xplorer Profile



## **Rugby Xplorer Registration**



#### **Admin Portal**



## Admin Portal (Club)

Menu dropdowns are the same but options within dropdowns are not.



#### **Admin Portal**



Club Admin, Westfield Shamrocks Rugby 🔻



#### Club Admin

#### **Westfield Shamrocks Rugby**



Help

## Administration Dropdown



Reports

## Administration Dropdown: My Club/Details



## Administration Dropdown: My Club/Contacts



## Administration Dropdown: My Club/Website



## Administration Dropdown: My Club/Website (cont'd)





#### Administration Dropdown: My Club/Website (Fixtures/Results)



#### Administration Dropdown: My Club/Website (Fixtures/Results)





## Administration Dropdown: User Management



## Administration Dropdown: User Management (cont'd)



## Administration Dropdown: Communications (email)



## Administration Dropdown: Communications (email continued)



## Administration Dropdown: Push Notifications



## Administration Dropdown: Registration Refund Requests



# Administration Dropdown: Registration Refund Requests

← Back

#### Registration Refund Request Details



## Administration Dropdown: Registration Refund Requests













When a filter has a dropdown box, only select