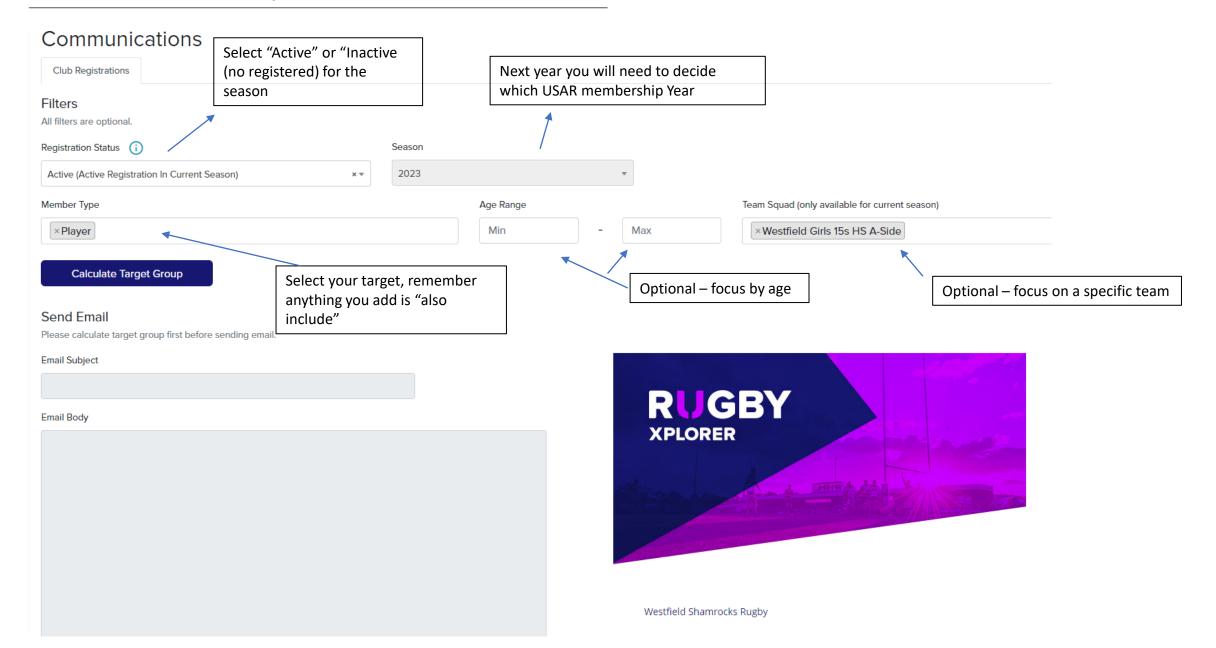

## Administration Dropdown: Communications (email)

## Administration Dropdown: Communications (email continued)