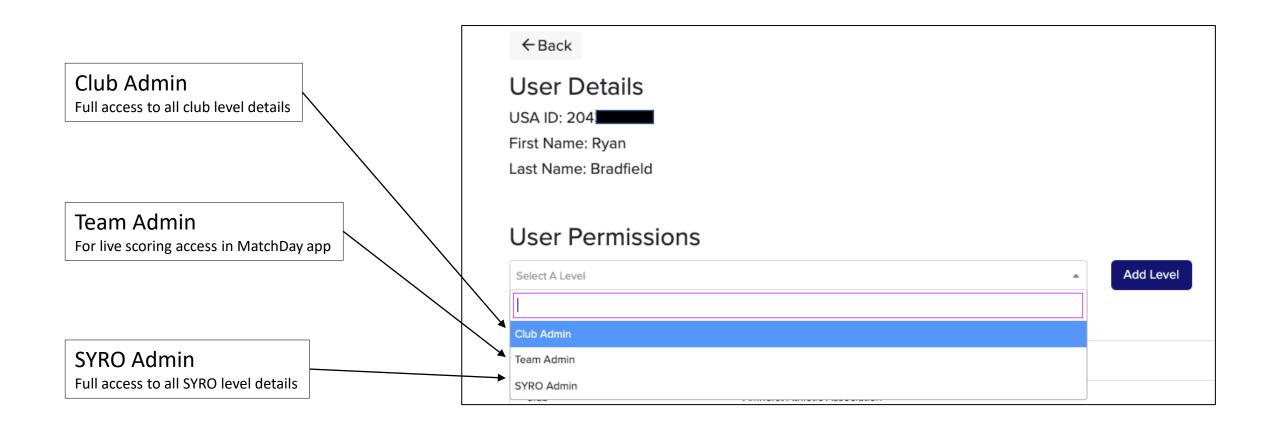

stration

## Rugby Xplorer Profile



## **Rugby Xplorer Registration**



#### **Admin Portal**



## Admin Portal (Club)

Menu dropdowns are the same but options within dropdowns are not.



#### **Admin Portal**



Club Admin, Westfield Shamrocks Rugby 🔻



#### Club Admin

#### **Westfield Shamrocks Rugby**



Help

## Administration Dropdown



Reports

## Administration Dropdown: My Club/Details



## Administration Dropdown: My Club/Contacts



## Administration Dropdown: My Club/Website



## Administration Dropdown: My Club/Website (cont'd)





#### Administration Dropdown: My Club/Website (Fixtures/Results)



#### Administration Dropdown: My Club/Website (Fixtures/Results)





## Administration Dropdown: User Management



## Administration Dropdown: User Management (cont'd)



## Administration Dropdown: Communications (email)



## Administration Dropdown: Communications (email continued)



## Administration Dropdown: Push Notifications



## Administration Dropdown: Registration Refund Requests



# Administration Dropdown: Registration Refund Requests

← Back

#### Registration Refund Request Details



## Administration Dropdown: Registration Refund Requests













When a filter has a dropdown box, only select 1 item. If you select 2 or more, the data query is understood as a "Required And" and not an "Either" or "Or"