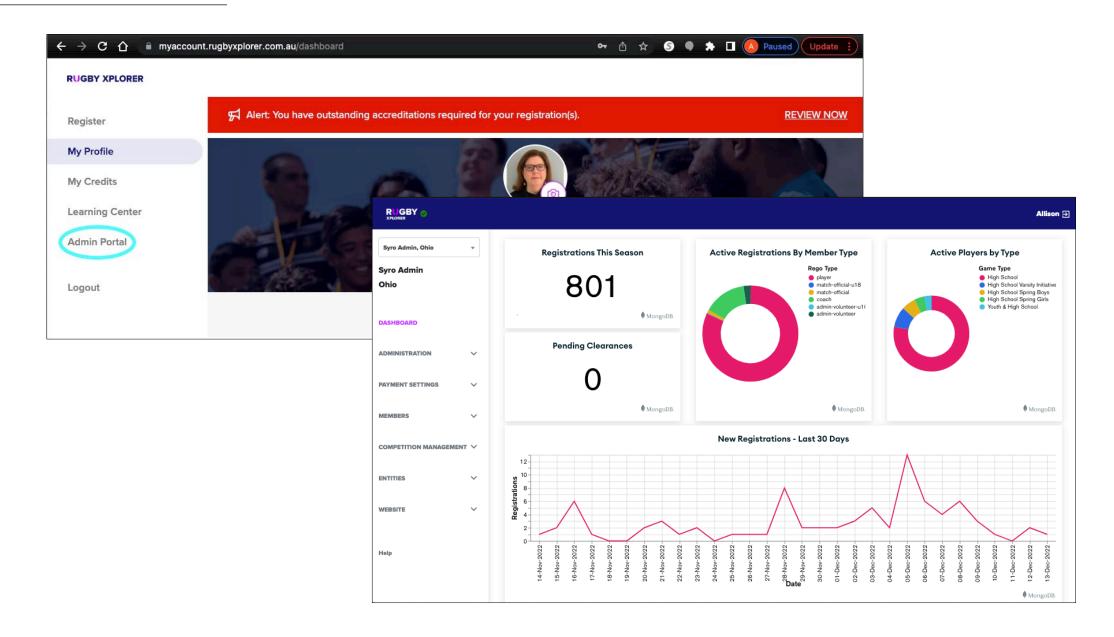

RX Reference Manual for Club Admins

Section 1 - Administration

## Rugby Xplorer Profile



## **Rugby Xplorer Registration**



#### **Admin Portal**



## Admin Portal (Club)

Menu dropdowns are the same but options within dropdowns are not.



#### **Admin Portal**



Club Admin, Westfield Shamrocks Rugby 🔻



#### Club Admin

#### **Westfield Shamrocks Rugby**



Help

## Administration Dropdown



Reports

## Administration Dropdown: My Club/Details



## Administration Dropdown: My Club/Contacts



## Administration Dropdown: My Club/Website



## Administration Dropdown: My Club/Website (cont'd)





#### Administration Dropdown: My Club/Website (Fixtures/Results)



#### Administration Dropdown: My Club/Website (Fixtures/Results)





## Administration Dropdown: User Management



## Administration Dropdown: User Management (cont'd)



## Administration Dropdown: Communications (email)



## Administration Dropdown: Communications