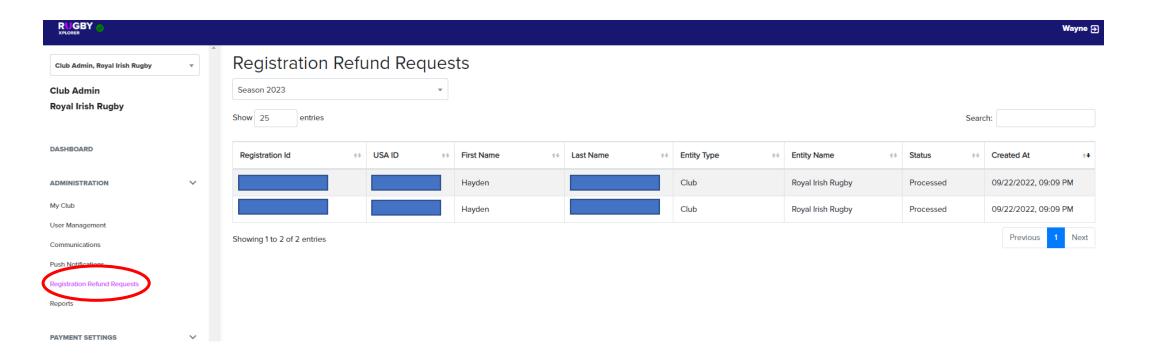

, Westfield Shamrocks Rugby 🔻



#### Club Admin

#### **Westfield Shamrocks Rugby**



Help

## Administration Dropdown



Reports

## Administration Dropdown: My Club/Details



## Administration Dropdown: My Club/Contacts



## Administration Dropdown: My Club/Website



## Administration Dropdown: My Club/Website (cont'd)





#### Administration Dropdown: My Club/Website (Fixtures/Results)



#### Administration Dropdown: My Club/Website (Fixtures/Results)





## Administration Dropdown: User Management



## Administration Dropdown: User Management (cont'd)



## Administration Dropdown: Communications (email)



## Administration Dropdown: Communications (email continued)



## Administration Dropdown: Push Notifications



## Administration Dropdown: Registration Refund Requests



# Administration Dropdown: Registration Refund Requests

← Back

#### Registration Refund Request Details



## Administration Dropdown: Registration Refund Requests













When a filter has a dropdown box, only select 1 item. If you select 2 or more, the data query is understood as a "Required And" and not an "Either" or "Or"