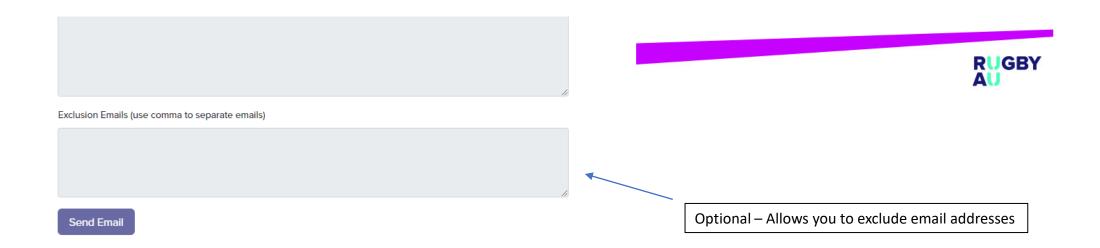

lub)

Menu dropdowns are the same but options within dropdowns are not.



#### **Admin Portal**



Club Admin, Westfield Shamrocks Rugby 🔻



#### Club Admin

#### **Westfield Shamrocks Rugby**



Help

## Administration Dropdown



Reports

## Administration Dropdown: My Club/Details



## Administration Dropdown: My Club/Contacts



## Administration Dropdown: My Club/Website



## Administration Dropdown: My Club/Website (cont'd)





#### Administration Dropdown: My Club/Website (Fixtures/Results)



#### Administration Dropdown: My Club/Website (Fixtures/Results)





## Administration Dropdown: User Management



## Administration Dropdown: User Management (cont'd)



## Administration Dropdown: Communications (email)



## Administration Dropdown: Communications (email continued)



## Administration Dropdown: Push Notifications



## Administration Dropdown: Registration Refund Requests



# Administration Dropdown: Registration Refund Requests

← Back

#### Registration Refund Request Details



## Administration Dropdown: Registration Refund Requests













When a filter has a dropdown box, only select 1 item. If you select 2 or more, the data query is understood as a "Required And" and not an "Either" or "Or"