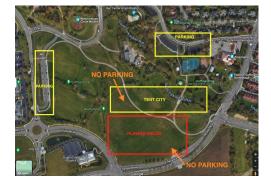

## **Week 4 Field Maps**

Vermilion Soccer Complex

Coffman Park

Forward this newsletter to a friend!

Connect with Us

RugbyOhio.com

Rugby Ohio | PO Box 45400, Westlake, OH 44145

Unsubscribe playrugby@rugbyohio.com