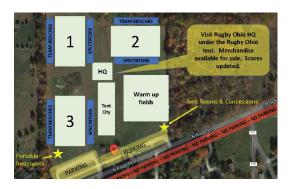

## **Week 4 Field Maps**

Vermilion Soccer Complex

Coffman Park

Forward this newsletter to a friend!

Connect with Us

RugbyOhio.com

Rugby Ohio | PO Box 45400, Westlake, OH 44145

Unsubscribe playrugby@rugbyohio.com