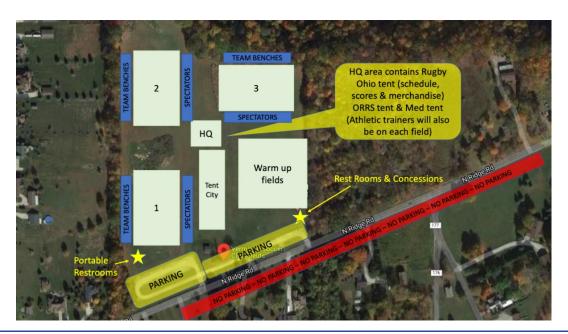

We remind teams playing in Vermilion to set up no earlier than 8:30am. Thank you!

Week 3 - October 10, 2021

North - Vermilion Soccer Club Fields 51400-51860 N Ridge Rd, Vermilon OH 44089 South - St Xavier High School 600 W North Bend Rd, Cincinnati OH 45224