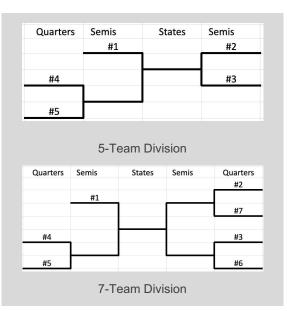

### **Division Brackets**

Your playoff bracket will be defined at the conclusion of regular season matches. Boys finish regular season games this weekend. Girls finish regular season games next weekend. For planning purposes, the charts below show the various options. A 3-team division gives the bye to #1 and #2 plays #3 in the semis.