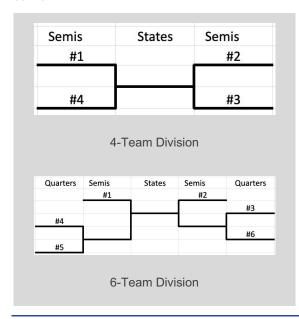

### **Division Brackets**

Your playoff bracket will be defined at the conclusion of regular season matches. Boys finish regular season games this weekend. Girls finish regular season games next weekend. For planning purposes, the charts below show the various options. A 3-team division gives the bye to #1 and #2 plays #3 in the semis.